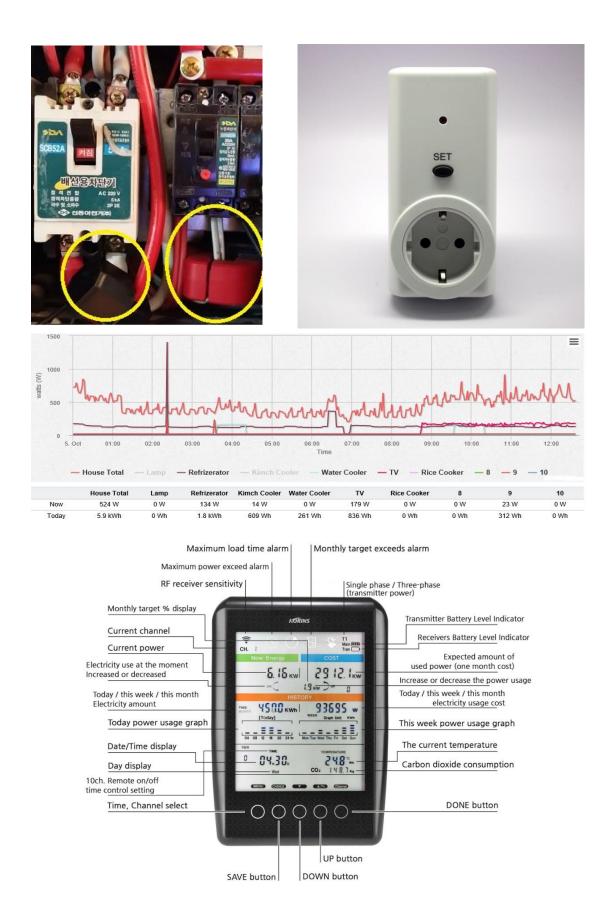

## SEM3000 Basic Model (SEM3010A)

\*Receiver could monitor up to 10 ch. Wireless Transmotters \*Realtime Wattage measurement and monthly estimated cost display \*Today/this week/this month Realtime energy consumption and money disply \*Today/this week realtime energy graph display \*Now energy % display compare to this month target amount \*Individual ch. on-off and timer control is possible. (max. 9 channel) \*Home total energy measurenet: by intalling the curent sensor under the recorder \*Home appliance energy measurent : by installing the plug-in type sensor

SEM3100 Professional Model (SEM3110A)

- \*All the function of SEM3000 Basic Model
- \*By connecting the LAN cable, we supply Web cloud Service
- \*We update 10ch. Energy measurement and graph display by 1 minute interval
- Today/this week/this month/this year/10year graph display
- \*1 company could manage up to 1000 SEM3000 Series
- \*Daily energy rarget 미믁 : by Email or SMS
- \*Daily/weekly/monthly Energy consumption Notice: by Email or SMS