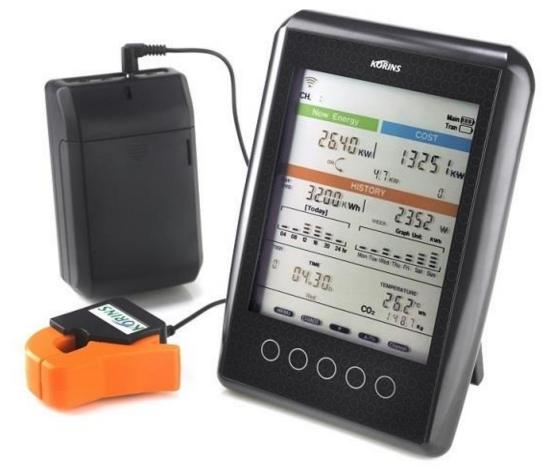

## SEM3000 Basic Model (SEM3010A)

\*Receiver could monitor up to 10 ch. Wireless Transmotters \*Realtime Wattage measurement and monthly estimated cost display \*Today/this week/this month Realtime energy consumption and money disply \*Today/this week realtime energy graph display \*Now energy % display compare to this month target amount \*Individual ch. on-off and timer control is possible. (max. 9 channel) \*Home total energy measurenet: by intalling the curent sensor under the recorder \*Home appliance energy measurent : by installing the plug-in type sensor